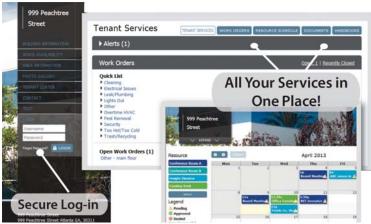

### TENANT SERVICE PORTAL

One Log-in. Everything Your Tenants Need.

- Service Requests
- Resource Scheduling
- Visitor Pre-Authorization
- Tenant Handbook
- Building Documents