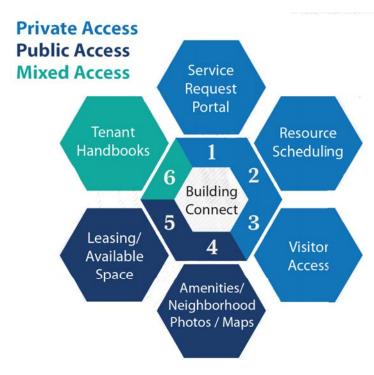

### TENANT SERVICE PORTAL

One Log-in. Everything Your Tenants Need.

- Service Requests
- Resource Scheduling
- Visitor Pre-Authorization
- Tenant Handbook
- Building Documents

### **PUBLIC WEBSITE**

# Communicate Your Brand, Market Your Services and Promote Available Space

- Easy Content Management
- · Fully Branded, Fully Customizable
- Visually Compelling Design
- Promote Available Space, Building Photos, maps, amenities and neighborhood information, and more!

#### TENANT HANDBOOK

## On-Demand Access to Property Information and Services

- · Flexible Control over public vs. private content
- Easily Add Documents and Images
- Customize Sections and Subpages
- Improve Occupant Safety, Service and Communication