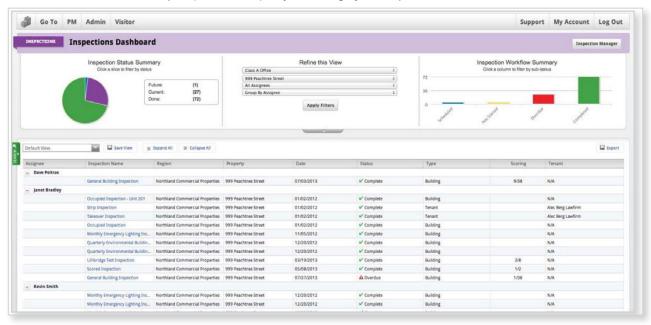

#### Take Action!

- Automate escalations, notifications and task creation upon failed inspection points
- Easily spot problems and trends with the rich, visual summary reporting of the **Analytics Dashboard**
- Assess personnel on inspection compliance and performance
- Download branded inspection reports to share with management and clients