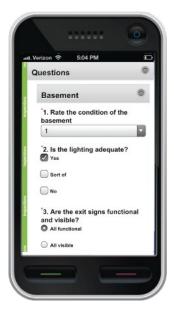

### Manage inspections on-the-go with BE-Mobile

- Complete inspections from any mobile device or platform
- Create ad-hoc inspections
- Work offline and in areas of little or no service
- Utilize smart phone features such as attaching photos to inspections
- Initiate work orders while performing inspections
- Integrates with Building Engines' Preventive Maintenance