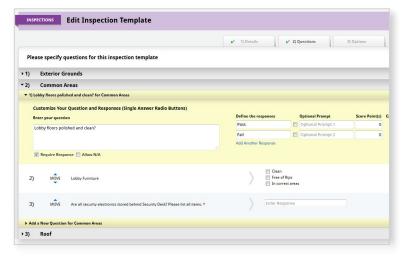

### Set-Up & Create Inspections

- Create ad-hoc or scheduled inspections in minutes with a simple drag-and-drop builder
- Choose from a variety of question styles, including checkboxes, dropdowns, radio buttons, text responses and more
- ► Require conditional or photo responses for individual questions
- Score inspections to evaluate performance against targets
- Auto-create work order or PM tasks upon failed inspection points
- Populate dynamic inspections based on occupancy, equipment or room type