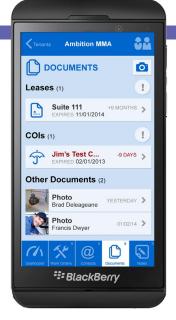

#### CAPTURE NOTES AND ACTIONS

The Mobile Tenant Center provides centralized, instant access to meeting notes, important documents (such as leases and COIs) and photos (such as signatures).