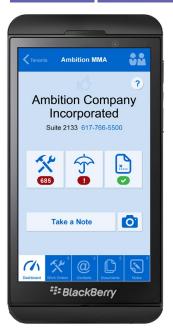

#### DATA ON-THE-GO

► Tenant Issues Highlighted and Clearly Visible

Each tenant organization page displays a number of key operational metrics and critical alerts, including <u>expired leases/COIs</u>, <u>deteriorating</u> tenant satisfaction levels, and active work orders.