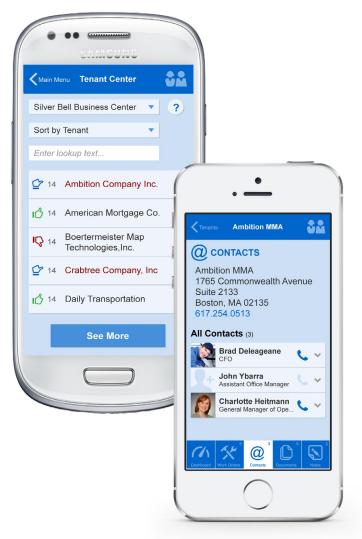

- Tenant Contact Info (including Profile Photos!)
- Tenant Satisfaction Levels
- Work Order Details
- Certificates of Insurance
- leases
- Notes, Photos and Videos

Part of the Tenant Relationship Management toolset, the Mobile Tenant Center features a quick lookup tool, and the ability to filter information by a variety of qualities including tenant name, satisfaction rating, number of open work orders, or tenants in alert state. It also saves your recent "sort order" for convenience.

#### DATA ON-THE-GO

► Tenant Issues Highlighted and Clearly Visible

Each tenant organization page displays a number of key operational metrics and critical alerts, including <u>expired leases/COIs</u>, <u>deteriorating</u> tenant satisfaction levels, and active work orders.

#### CAPTURE NOTES AND ACTIONS

The Mobile Tenant Center provides centralized, instant access to meeting notes, important documents (such as leases and COIs) and photos (such as signatures).