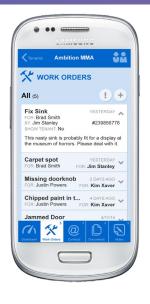

- Tenant Contact Info (including Profile Photos!)
- Tenant Satisfaction Levels
- Work Order Details
- Certificates of Insurance
- leases
- Notes, Photos and Videos

Part of the Tenant Relationship Management toolset, the Mobile Tenant Center features a quick lookup tool, and the ability to filter information by a variety of qualities including tenant name, satisfaction rating, number of open work orders, or tenants in alert state. It also saves your recent "sort order" for convenience.

View and Respond

Drill down on any item for full details and history, and take immediate action, such as <u>creating a work order</u>, <u>adding a note</u>, <u>or sending a communication</u>.